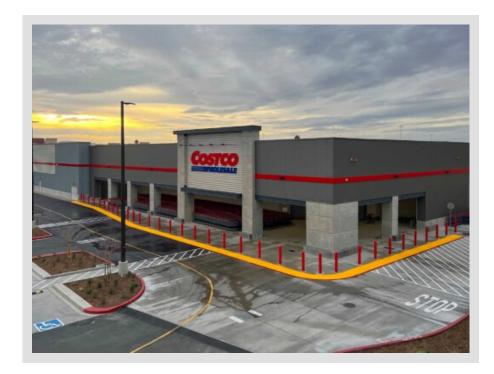

# **PROJECT SUMMARY**

Ground-up construction of a 161,223 square foot, single-story warehouse, interior tenant improvements and finishes plus a freestanding Fuel Facility located at NewPark Mall. Scope includes building shell, canopies, interior signage, fully automatic fire-protection sprinkler system/fire alarm system, HVAC, energy management, plumbing and electrical/lighting. The brand new Fuel Facility features underground storage tanks, dispensing pumps, piping and monitoring systems, canopy and controller enclosure.

# **Costco Wholesale**

**INDUSTRY: BULK GOODS** 

Ground-up warehouse and fuel facility within an existing shopping mall

**LOCATION:** Newark

OWNER: Costco Wholesale

ARCHITECT: MG2